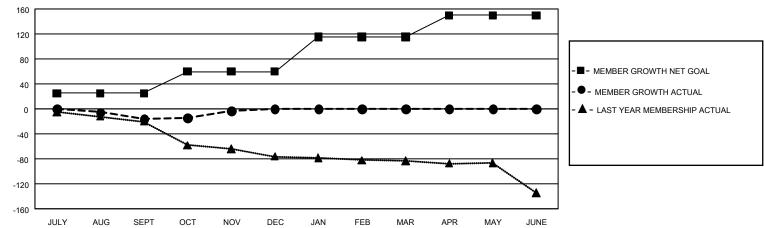

## GMT MONTHLY MEMBERSHIP PROGRESS REPORT

Multiple District 40

Results as of: 11/30/2019

**LOCATION: NEW MEXICO** 

GMT CA 1

| Clubs         |               |             |               | Members               |                        |                         |                                                    |  |
|---------------|---------------|-------------|---------------|-----------------------|------------------------|-------------------------|----------------------------------------------------|--|
|               | RESULTS FOR   | R 2019-2020 |               | RESULTS FOR 2019-2020 |                        |                         |                                                    |  |
| QUARTER       | NEW CLUB GOAL | NEW CLUBS   | DROPPED CLUBS | QUARTER MEME          | BER GROWTH NET<br>GOAL | MEMBER GROWTH<br>ACTUAL | DROPPED<br>MEMBERS ACTUAL<br>(including transfers) |  |
| JULY/AUG/SEPT | 3             | 0           | 1             | JULY/AUG/SEPT         | 75                     | 26                      | 33                                                 |  |
| OCT/NOV/DEC   | 3             | 0           | 0             | OCT/NOV/DEC           | 105                    | 32                      | 14                                                 |  |
| JAN/FEB/MAR   | 0             | 0           | 0             | JAN/FEB/MAR           | 165                    | 0                       | 0                                                  |  |
| APR/MAY/JUNE  | 3             | 0           | 0             | APR/MAY/JUNE          | 105                    | 0                       | 0                                                  |  |

## GOALS AND ACTUAL MEMBERS CUMULATIVE

| DROPPED CLUBS: 1 |    | 15 CLUBS OF 53 ADDED 1 OR MORE<br>NEW MEMBERS | GENDER DISTRIBUTION  MALE 591 (61.82%) |              |     |
|------------------|----|-----------------------------------------------|----------------------------------------|--------------|-----|
| DROPPED MEMBERS  |    |                                               | FEMALE                                 | 365 (38.18%) |     |
| DECEASED         | 5  | CLICK HERE FOR CUMULATIVE                     | TOTAL FAMILY UNIT MEMBERS              |              | 218 |
| CLUB CANCELLED 0 |    | MEMBERSHIP DATA                               | FAMILY MEMBERS BANING HALF             |              | 440 |
| OTHER            | 41 |                                               | FAMILY MEMBERS PAYING HALF DUES        |              | 112 |
| TOTAL            | 46 |                                               | 0000                                   |              |     |