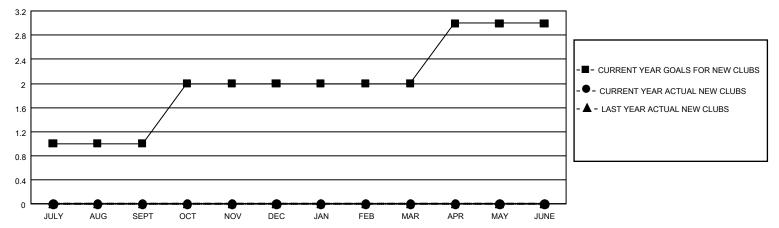

## GMT MONTHLY MEMBERSHIP PROGRESS REPORT

Multiple District 40

Results as of: 11/30/2019

**LOCATION: NEW MEXICO** 

GMT CA 1

| Clubs         |               |             |               | Members               |                        |                         |                                                    |  |
|---------------|---------------|-------------|---------------|-----------------------|------------------------|-------------------------|----------------------------------------------------|--|
|               | RESULTS FOR   | R 2019-2020 |               | RESULTS FOR 2019-2020 |                        |                         |                                                    |  |
| QUARTER       | NEW CLUB GOAL | NEW CLUBS   | DROPPED CLUBS | QUARTER MEME          | BER GROWTH NET<br>GOAL | MEMBER GROWTH<br>ACTUAL | DROPPED<br>MEMBERS ACTUAL<br>(including transfers) |  |
| JULY/AUG/SEPT | 3             | 0           | 1             | JULY/AUG/SEPT         | 75                     | 26                      | 33                                                 |  |
| OCT/NOV/DEC   | 3             | 0           | 0             | OCT/NOV/DEC           | 105                    | 32                      | 14                                                 |  |
| JAN/FEB/MAR   | 0             | 0           | 0             | JAN/FEB/MAR           | 165                    | 0                       | 0                                                  |  |
| APR/MAY/JUNE  | 3             | 0           | 0             | APR/MAY/JUNE          | 105                    | 0                       | 0                                                  |  |

## GOALS AND ACTUAL NEW CLUBS CUMULATIVE